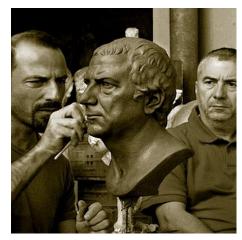

## **SCULPT IN ITALY 2024**

\$5800 CDN - participant | \$2550 CDN - guests

- Accommodation in the fabulous Hotel Palagi in the heart of Pietrasanta
   Rooms are based on shared occupancy, though a single room upgrade option is available, please request preferences on registration.
- Trips Overnight stay and dinner in Florence and the Art Academy,
   Bargello Museum and a working Bronze Foundry and marble atelier.
- Instruction with Maestro Gabriele Vicari, David Hunwick and Linda Lindsay in the classic sculpture atelier
- tradition. 3 Group Meals and aperitivos.