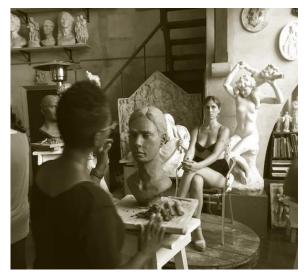

## **SCULPT IN ITALY 2024**

\$5800 CDN - participant | \$2550 CDN - guests

- Accommodation in the fabulous Hotel Palagi in the heart of Pietrasanta
   Rooms are based on shared occupancy, though a single room upgrade option is available, please request preferences on registration.
- Trips Overnight stay and dinner in Florence and the Art Academy,
   Bargello Museum and a working Bronze Foundry and marble atelier.
- Instruction with Maestro Gabriele Vicari, David Hunwick and Linda Lindsay in the classic sculpture atelier
- tradition. 3 Group Meals and aperitivos.

## **COURSE SCHEDULE:**

Morning session – 9:30am - 12:00pm Lunch - 12:00pm - 2:00pm Afternoon session - 2:00pm - 5:00pm 1 free day for personal use or studio time